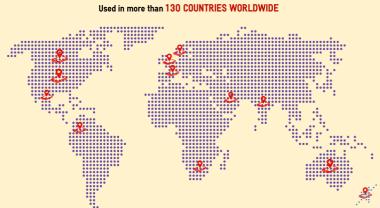

#### The Top 12 countries we are MOST popular in

- Australia - United States
- Canada
- France
- United Kingdom India
  - South Africa - UAE
- Used in more than 130 COUNTRIES WORLDWIDE
- New Zealand
- Mexico
- Norway – Colombia