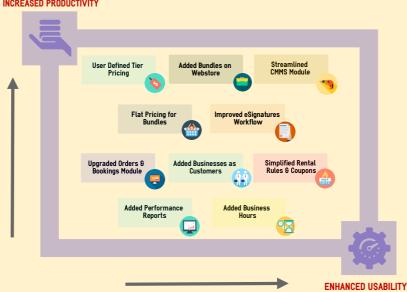

## TOP 10 FEATURES

Enabled businesses to achieve higher ROI

### INCREASED PRODUCTIVITY

The majority of new features incorporated CUSTOMER FEEDBACK in 2016. Give your suggestions on our Community Forum.